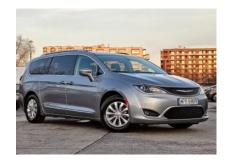

## Please ask for number: CALL FOR APP. Chrysler PACIFICA Benzine 3.6 / 292 HP / Automatic 2019, mileage: 52 786 km

ABS; ASR; EDS; ESP; Aluminum wheels; Alarm; Transmission lock; Central lock; Rain censors; Park assist; Electric mirrors; Electric windows; immobiliser; Gaz instalation; Multifunction steering wheel; Air conditioning; Onboard computer; Heated front window; Heated seats; Air Bags; Darkened windows; Radio / CD; Leather seats; Cruise control; Power steering; Fog lights; Roof rails; Electric seats; Premium upholstery; Height adjustable seats; climatronic; Front wheel drive Garaged; v6